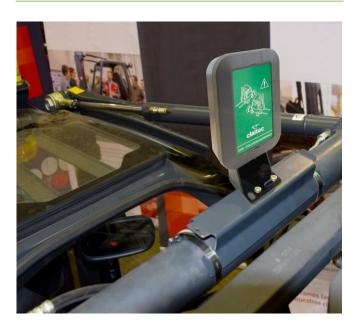

#### **Description**

The forklifts have to be equipped with the CAS-G2 device, which detects other trucks within the detection zones (configurable).

So, whether the other truck is circulating in the "blind spot" of a curve, or whether it's on the other side of an automatic gate, the CAS system will alert the driver so that he or she is aware of the presence of another vehicle is in its vicinity and thus use the appropriate caution.

#### **System components**

CAS-G2 device

CAS-G2 support

Power cable and signals