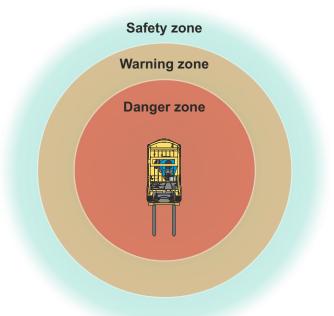

sion Avoidance System**

Reduces the risks of collision between forklifts



## Claitec

CLAITEC is a company specialised in the creation of solutions for industrial safety and the prevention of workplace accidents

#### SAFETY BETWEEN FORKLIFTS

Solutions to improve the prevention of occupational hazards by reducing accidents between forklift trucks.

When the forklift trucks circulate at high speeds in areas where pedestrian are present, forklift traffic, confined space, accidents can happen and / or damage to the building.



## CAS-G2 solution: Collision Avoidance

The Claitec's Collision Avoidance System (CAS-G2) cautions forklift drivers of the presence of another truck.

It is designed to reduce accidents in areas with heavy forklift traffic, as well as poor visibility of drivers.





#### **Description**

The forklifts have to be equipped with the CAS-G2 device, which detects other trucks within the detection zones (configurable).

So, whether the other truck is circulating in the "blind spot" of a curve, or whether it's on the other side of an automatic gate, the CAS system will alert the driver so that he or she is aware of the presence of another vehicle is in its vicinity and thus use the appropriate caution.

The CAS-G2 solution is marketed in the form of a kit, making it easy to install by any forklift truck distributor



#### **System components**







CAS-G2 device

CAS-G2 support

Power cable and signals

## Accessories RGB Warning light Warning buzzer

# Danger zone Warning Zone Warning Zone

#### **Advantages**

- Reduce accidents in areas with heavy