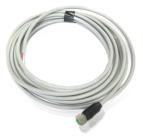

#### **System components**

CAS-G2 device

CAS-G2 support

Power cable and signals