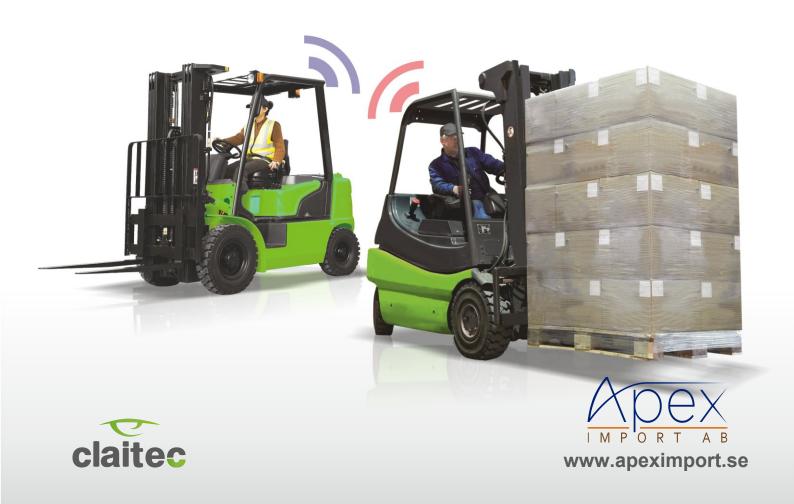

### **CAS-G2: Collision Avoidance System**

Reduces the risks of collision between forklifts

## CAS-G2 solution: Collision Avoidance

The Claitec's Collision Avoidance System (CAS-G2) cautions forklift drivers of the presence of another truck.

It is designed to reduce accidents in areas with heavy forklift traffic, as well as poor visibility of drivers.

#### **Description**

The forklifts have to be equipped with the CAS-G2 device, which detects other trucks within the detection zones (configurable).

So, whether the other truck is circulating in the "blind spot" of a curve, or whether it's on the other side of an automatic gate, the CAS system will alert the driver so that he or she is aware of the presence of another vehicle is in its vicinity and thus use the appropriate caution.