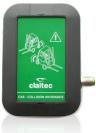

#### **System components**

CAS-G2 device

CAS-G2 support

Power cable and signals