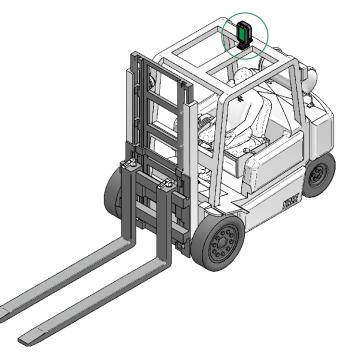

#### **Description**

The forklifts have to be equipped with the CAS-G2 device, which detects other trucks within the detection zones (configurable).

So, whether the other truck is circulating in the "blind spot" of a curve, or whether it's on the other side of an automatic gate, the CAS system will alert the driver so that he or she is aware of the presence of another vehicle is in its vicinity and thus use the appropriate caution.

#### **System components**

CAS-G2 device

CAS-G2 support

Power cable and signals