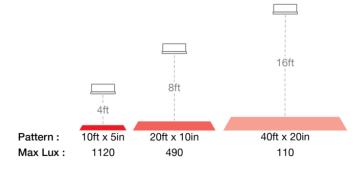

r Lens ColorClearHousing MaterialAluminumHousing ColorBlackBezel ColorBlack

**Mounting Hardware Description** (x1) 5/16"-18 x 1.00" Mounting Bolt

Bracket

**Mounting Type** Pedestal **Minimum Operating** -40 °C / -40 °F

**Temperature** 

**Maximum Operating** 65 °C / 149 °F

**Temperature** 

**Connector or Wiring** Deutsch DT04-2P

**Mating Connector** Deutsch DT06-2S with harness included

with flying leads

**Product Weight** 0.90 lbs / 0.41 kgs **Shipping Weight** 1.09 lbs / 0.49 kgs



### **PRODUCT DIMENSIONS**



#### **ELECTRICAL SPECIFICATIONS**

 Input Voltage
 12-36 V

 Operating Voltage
 10-45 V

 Current Draw
 1.6A @ 12V

 .6A @ 24V
 .57A @ 36V

#### REGULATORY STANDARDS COMPLIANCE



IEC IP69K



### PHOTOMETRIC SPECIFICATIONS

**Beam Pattern(s)** Warning - Keep Out Zone



### **APPLICATIONS**



### **PRODUCT WARNINGS**

For California residents:

▲ WARNING: Cancer and reproductive harm - www.P65Warnings.ca.gov.

AVERTISSEMENT: Cancer et effet nocif sur la reproduction - www.P65Warnings.ca.gov.



### **RELATED PRODUCTS**



**Part Number** 1603631 12-36V LED Red, Short Bracket



**Part Number** 1603641 12-36V LED Blue, Short 12-36V LED Amber Bracket



**Part Number** 1603651 Stripe Zone Light, Short Bracket



**Part Number** 1603681 12-36V LED Red Stripe Zone Light with Shroud, Short Bracket



**Part Number** 1603761 12-36V LED Red Stripe, Long Bracket



**Part Number 1603771** 12-36V LED Blue Stripe, Long Bracket



**Part Number** <u>1603781</u> 12-36V Amber Stripe Zone Light, Long Bracket



**Part Number 1603811** 48-110V LED Red Stripe Zone Lig