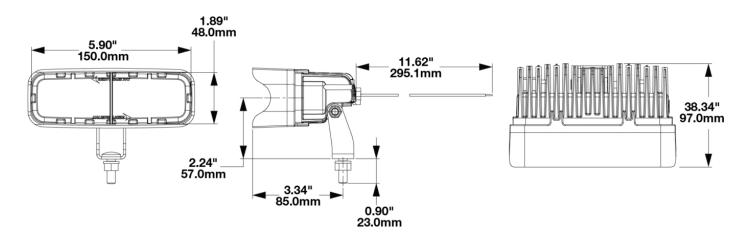

#### **PRODUCT INFORMATION**

**Description** 12-36V Red Stripe with Shroud, Long

Bracket

 Height
 48.00 mm / 1.89 in

 Width
 150.00 mm / 5.91 in

 Depth
 97.00 mm / 3.82 in

Shape Rectangular

Outer Lens Material Polycarbonate

Outer Lens ColorClearHousing MaterialAluminumHousing ColorBlackBezel ColorBlack

**Mounting Hardware Description** (x1) 5/16"-18 x 1.00" Mounting Bolt

Bracket

**Mounting Type** Pedestal **Minimum Operating** -40 °C / -40 °F

### **PRODUCT DIMENSIONS**