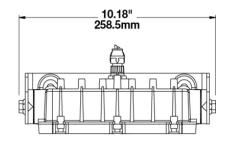

## **PRODUCT DIMENSIONS**

## **PRODUCT INFORMATION**

| Description                      | 12-24V LED Red & Green Signal Light |                                                                                                                                                                                                                                                                                                                                                                                                                                                                                                                                                                                                                                                                                                                                                                                                                                                                                                                                                                                                                                                                                                                                                                                                                                                                                                                                                                                                                                                                                                                                                                                                                                                                                                                                                                                                                                                                                                                                                                                                                                                                                                                                |
|----------------------------------|-------------------------------------|--------------------------------------------------------------------------------------------------------------------------------------------------------------------------------------------------------------------------------------------------------------------------------------------------------------------------------------------------------------------------------------------------------------------------------------------------------------------------------------------------------------------------------------------------------------------------------------------------------------------------------------------------------------------------------------------------------------------------------------------------------------------------------------------------------------------------------------------------------------------------------------------------------------------------------------------------------------------------------------------------------------------------------------------------------------------------------------------------------------------------------------------------------------------------------------------------------------------------------------------------------------------------------------------------------------------------------------------------------------------------------------------------------------------------------------------------------------------------------------------------------------------------------------------------------------------------------------------------------------------------------------------------------------------------------------------------------------------------------------------------------------------------------------------------------------------------------------------------------------------------------------------------------------------------------------------------------------------------------------------------------------------------------------------------------------------------------------------------------------------------------|
| Height                           | 123.70 mm / 4.87 in                 |                                                                                                                                                                                                                                                                                                                                                                                                                                                                                                                                                                                                                                                                                                                                                                                                                                                                                                                                                                                                                                                                                                                                                                                                                                                                                                                                                                                                                                                                                                                                                                                                                                                                                                                                                                                                                                                                                                                                                                                                                                                                                                                                |
| Width                            | 258.57 mm / 10.18 in                |                                                                                                                                                                                                                                                                                                                                                                                                                                                                                                                                                                                                                                                                                                                                                                                                                                                                                                                                                                                                                                                                                                                                                                                                                                                                                                                                                                                                                                                                                                                                                                                                                                                                                                                                                                                                                                                                                                                                                                                                                                                                                                                                |
| Depth                            | 102.11 mm / 4.02 in                 | a la                                                                                                                                                                                                                                                                                                                                                                                                                                                                                                                                                                                                                                                                                                                                                                                                                                                                                                                                                                                                                                                                                                                                                                                                                                                                                                                                                                                                                                                                                                                                                                                                                                                                                                                                                                                                                                                                                                                                                                                                                                                                                                                           |
| Shape                            | Rectangular                         | and the second s |
| Outer Lens Material              | Acrylic                             |                                                                                                                                                                                                                                                                                                                                                                                                                                                                                                                                                                                                                                                                                                                                                                                                                                                                                                                                                                                                                                                                                                                                                                                                                                                                                                                                                                                                                                                                                                                                                                                                                                                                                                                                                                                                                                                                                                                                                                                                                                                                                                                                |
| Outer Lens Color                 | Diffused White                      |                                                                                                                                                                                                                                                                                                                                                                                                                                                                                                                                                                                                                                                                                                                                                                                                                                                                                                                                                                                                                                                                                                                                                                                                                                                                                                                                                                                                                                                                                                                                                                                                                                                                                                                                                                                                                                                                                                                                                                                                                                                                                                                                |
| Housing Material                 | Xenoy                               |                                                                                                                                                                                                                                                                                                                                                                                                                                                                                                                                                                                                                                                                                                                                                                                                                                                                                                                                                                                                                                                                                                                                                                                                                                                                                                                                                                                                                                                                                                                                                                                                                                                                                                                                                                                                                                                                                                                                                                                                                                                                                                                                |
| Housing Color                    | Black                               | - Co                                                                                                                                                                                                                                                                                                                                                                                                                                                                                                                                                                                                                                                                                                                                                                                                                                                                                                                                                                                                                                                                                                                                                                                                                                                                                                                                                                                                                                                                                                                                                                                                                                                                                                                                                                                                                                                                                                                                                                                                                                                                                                                           |
| Bezel Color                      | Black                               |                                                                                                                                                                                                                                                                                                                                                                                                                                                                                                                                                                                                                                                                                                                                                                                                                                                                                                                                                                                                                                                                                                                                                                                                                                                                                                                                                                                                                                                                                                                                                                                                                                                                                                                                                                                                                                                                                                                                                                                                                                                                                                                                |
| Mounting Hardware Description    | (x2) M8-1.28 Mounting Bolt          |                                                                                                                                                                                                                                                                                                                                                                                                                                                                                                                                                                                                                                                                                                                                                                                                                                                                                                                                                                                                                                                                                                                                                                                                                                                                                                                                                                                                                                                                                                                                                                                                                                                                                                                                                                                                                                                                                                                                                                                                                                                                                                                                |
| Mounting Type                    | Universal Pedestal Mount            |                                                                                                                                                                                                                                                                                                                                                                                                                                                                                                                                                                                                                                                                                                                                                                                                                                                                                                                                                                                                                                                                                                                                                                                                                                                                                                                                                                                                                                                                                                                                                                                                                                                                                                                                                                                                                                                                                                                                                                                                                                                                                                                                |
| Minimum Operating<br>Temperature | -40 °C / -40 °F                     |                                                                                                                                                                                                                                                                                                                                                                                                                                                                                                                                                                                                                                                                                                                                                                                                                                                                                                                                                                                                                                                                                                                                                                                                                                                                                                                                                                                                                                                                                                                                                                                                                                                                                                                                                                                                                                                                                                                                                                                                                                                                                                                                |
| Maximum Operating<br>Temperature | 65 °C / 149 °F                      |                                                                                                                                                                                                                                                                                                                                                                                                                                                                                                                                                                                                                                                                                                                                                                                                                                                                                                                                                                                                                                                                                                                                                                                                                                                                                                                                                                                                                                                                                                                                                                                                                                                                                                                                                                                                                                                                                                                                                                                                                                                                                                                                |
| Connector or Wiring              | ICONN IMATE 23 3-POS, MALE          |                                                                                                                                                                                                                                                                                                                                                                                                                                                                                                                                                                                                                                                                                                                                                                                                                                                                                                                                                                                                                                                                                                                                                                                                                                                                                                                                                                                                                                                                                                                                                                                                                                                                                                                                                                                                                                                                                                                                                                                                                                                                                                                                |
| Mating Connector                 | ICONN IMATE 23 3-POS, FEMALE        |                                                                                                                                                                                                                                                                                                                                                                                                                                                                                                                                                                                                                                                                                                                                                                                                                                                                                                                                                                                                                                                                                                                                                                                                                                                                                                                                                                                                                                                                                                                                                                                                                                                                                                                                                                                                                                                                                                                                                                                                                                                                                                                                |
| Shipping Weight                  | 0.30 lbs / 0.14 kgs                 |                                                                                                                                                                                                                                                                                                                                                                                                                                                                                                                                                                                                                                                                                                                                                                                                                                                                                                                                                                                                                                                                                                                                                                                                                                                                                                                                                                                                                                                                                                                                                                                                                                                                                                                                                                                                                                                                                                                                                                                                                                                                                                                                |
|                                  |                                     |                                                                                                                                                                                                                                                                                                                                                                                                                                                                                                                                                                                                                                                                                                                                                                                                                                                                                                                                                                                                                                                                                                                                                                                                                                                                                                                                                                                                                                                                                                                                                                                                                                                                                                                                                                                                                                                                                                                                                                                                                                                                                                                                |