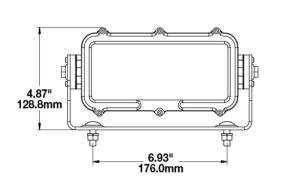

## **PRODUCT DIMENSIONS**

## **PRODUCT INFORMATION**

| Description                      | 12-24V LED Red & Green Signal Light |                                                                                                                                                                                                                                                                                                                                                                                                                                                                                                                                                                                                                                                                                                                                                                                                                                                                                                                                                                                                                                                                                                                                                                                                                                                                                                                                                                                                                                                                                                                                                                                                                                                                                                                                                                                                                                                                                                                                                                                                                                                                                                                                |
|----------------------------------|-------------------------------------|--------------------------------------------------------------------------------------------------------------------------------------------------------------------------------------------------------------------------------------------------------------------------------------------------------------------------------------------------------------------------------------------------------------------------------------------------------------------------------------------------------------------------------------------------------------------------------------------------------------------------------------------------------------------------------------------------------------------------------------------------------------------------------------------------------------------------------------------------------------------------------------------------------------------------------------------------------------------------------------------------------------------------------------------------------------------------------------------------------------------------------------------------------------------------------------------------------------------------------------------------------------------------------------------------------------------------------------------------------------------------------------------------------------------------------------------------------------------------------------------------------------------------------------------------------------------------------------------------------------------------------------------------------------------------------------------------------------------------------------------------------------------------------------------------------------------------------------------------------------------------------------------------------------------------------------------------------------------------------------------------------------------------------------------------------------------------------------------------------------------------------|
| Height                           | 123.70 mm / 4.87 in                 |                                                                                                                                                                                                                                                                                                                                                                                                                                                                                                                                                                                                                                                                                                                                                                                                                                                                                                                                                                                                                                                                                                                                                                                                                                                                                                                                                                                                                                                                                                                                                                                                                                                                                                                                                                                                                                                                                                                                                                                                                                                                                                                                |
| Width                            | 258.57 mm / 10.18 in                |                                                                                                                                                                                                                                                                                                                                                                                                                                                                                                                                                                                                                                                                                                                                                                                                                                                                                                                                                                                                                                                                                                                                                                                                                                                                                                                                                                                                                                                                                                                                                                                                                                                                                                                                                                                                                                                                                                                                                                                                                                                                                                                                |
| Depth                            | 102.11 mm / 4.02 in                 | a la                                                                                                                                                                                                                                                                                                                                                                                                                                                                                                                                                                                                                                                                                                                                                                                                                                                                                                                                                                                                                                                                                                                                                                                                                                                                                                                                                                                                                                                                                                                                                                                                                                                                                                                                                                                                                                                                                                                                                                                                                                                                                                                           |
| Shape                            | Rectangular                         | and the second s |
| Outer Lens Material              | Acrylic                             |                                                                                                                                                                                                                                                                                                                                                                                                                                                                                                                                                                                                                                                                                                                                                                                                                                                                                                                                                                                                                                                                                                                                                                                                                                                                                                                                                                                                                                                                                                                                                                                                                                                                                                                                                                                                                                                                                                                                                                                                                                                                                                                                |
| Outer Lens Color                 | Diffused White                      |                                                                                                                                                                                                                                                                                                                                                                                                                                                                                                                                                                                                                                                                                                                                                                                                                                                                                                                                                                                                                                                                                                                                                                                                                                                                                                                                                                                                                                                                                                                                                                                                                                                                                                                                                                                                                                                                                                                                                                                                                                                                                                                                |
| Housing Material                 | Xenoy                               |                                                                                                                                                                                                                                                                                                                                                                                                                                                                                                                                                                                                                                                                                                                                                                                                                                                                                                                                                                                                                                                                                                                                                                                                                                                                                                                                                                                                                                                                                                                                                                                                                                                                                                                                                                                                                                                                                                                                                                                                                                                                                                                                |
| Housing Color                    | Black                               | - Co                                                                                                                                                                                                                                                                                                                                                                                                                                                                                                                                                                                                                                                                                                                                                                                                                                                                                                                                                                                                                                                                                                                                                                                                                                                                                                                                                                                                                                                                                                                                                                                                                                                                                                                                                                                                                                                                                                                                                                                                                                                                                                                           |
| Bezel Color                      | Black                               |                                                                                                                                                                                                                                                                                                                                                                                                                                                                                                                                                                                                                                                                                                                                                                                                                                                                                                                                                                                                                                                                                                                                                                                                                                                                                                                                                                                                                                                                                                                                                                                                                                                                                                                                                                                                                                                                                                                                                                                                                                                                                                                                |
| Mounting Hardware Description    | (x2) M8-1.28 Mounting Bolt          |                                                                                                                                                                                                                                                                                                                                                                                                                                                                                                                                                                                                                                                                                                                                                                                                                                                                                                                                                                                                                                                                                                                                                                                                                                                                                                                                                                                                                                                                                                                                                                                                                                                                                                                                                                                                                                                                                                                                                                                                                                                                                                                                |
| Mounting Type                    | Universal Pedestal Mount            |                                                                                                                                                                                                                                                                                                                                                                                                                                                                                                                                                                                                                                                                                                                                                                                                                                                                                                                                                                                                                                                                                                                                                                                                                                                                                                                                                                                                                                                                                                                                                                                                                                                                                                                                                                                                                                                                                                                                                                                                                                                                                                                                |
| Minimum Operating<br>Temperature | -40 °C / -40 °F                     |                                                                                                                                                                                                                                                                                                                                                                                                                                                                                                                                                                                                                                                                                                                                                                                                                                                                                                                                                                                                                                                                                                                                                                                                                                                                                                                                                                                                                                                                                                                                                                                                                                                                                                                                                                                                                                                                                                                                                                                                                                                                                                                                |
| Maximum Operating<br>Temperature | 65 °C / 149 °F                      |                                                                                                                                                                                                                                                                                                                                                                                                                                                                                                                                                                                                                                                                                                                                                                                                                                                                                                                                                                                                                                                                                                                                                                                                                                                                                                                                                                                                                                                                                                                                                                                                                                                                                                                                                                                                                                                                                                                                                                                                                                                                                                                                |
| Connector or Wiring              | ICONN IMATE 23 3-POS, MALE          |                                                                                                                                                                                                                                                                                                                                                                                                                                                                                                                                                                                                                                                                                                                                                                                                                                                                                                                                                                                                                                                                                                                                                                                                                                                                                                                                                                                                                                                                                                                                                                                                                                                                                                                                                                                                                                                                                                                                                                                                                                                                                                                                |
| Mating Connector                 | ICONN IMATE 23 3-POS, FEMALE        |                                                                                                                                                                                                                                                                                                                                                                                                                                                                                                                                                                                                                                                                                                                                                                                                                                                                                                                                                                                                                                                                                                                                                                                                                                                                                                                                                                                                                                                                                                                                                                                                                                                                                                                                                                                                                                                                                                                                                                                                                                                                                                                                |
| Shipping Weight                  | 0.30 lbs / 0.14 kgs                 |                                                                                                                                                                                                                                                                                                                                                                                                                                                                                                                                                                                                                                                                                                                                                                                                                                                                                                                                                                                                                                                                                                                                                                                                                                                                                                                                                                                                                                                                                                                                                                                                                                                                                                                                                                                                                                                                                                                                                                                                                                                                                                                                |
|                                  |                                     |                                                                                                                                                                                                                                                                                                                                                                                                                                                                                                                                                                                                                                                                                                                                                                                                                                                                                                                                                                                                                                                                                                                                                                                                                                                                                                                                                                                                                                                                                                                                                                                                                                                                                                                                                                                                                                                                                                                                                                                                                                                                                                                                |