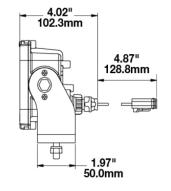

## **PRODUCT DIMENSIONS**

## **PRODUCT INFORMATION**

| Description                      | 12-24V LED Red & Green Signal Light |                                                                                                                                                                                                                                                                                                                                                                                                                                                                                                                                                                                                                                                                                                                                                                                                                                                                                                                                                                                                                                                                                                                                                                                                                                                                                                                                                                                                                                                                                                                                                                                                                                                                                                                                                                                                                                                                                                                                                                                                                                                                                                                                |
|----------------------------------|-------------------------------------|--------------------------------------------------------------------------------------------------------------------------------------------------------------------------------------------------------------------------------------------------------------------------------------------------------------------------------------------------------------------------------------------------------------------------------------------------------------------------------------------------------------------------------------------------------------------------------------------------------------------------------------------------------------------------------------------------------------------------------------------------------------------------------------------------------------------------------------------------------------------------------------------------------------------------------------------------------------------------------------------------------------------------------------------------------------------------------------------------------------------------------------------------------------------------------------------------------------------------------------------------------------------------------------------------------------------------------------------------------------------------------------------------------------------------------------------------------------------------------------------------------------------------------------------------------------------------------------------------------------------------------------------------------------------------------------------------------------------------------------------------------------------------------------------------------------------------------------------------------------------------------------------------------------------------------------------------------------------------------------------------------------------------------------------------------------------------------------------------------------------------------|
| Height                           | 123.70 mm / 4.87 in                 |                                                                                                                                                                                                                                                                                                                                                                                                                                                                                                                                                                                                                                                                                                                                                                                                                                                                                                                                                                                                                                                                                                                                                                                                                                                                                                                                                                                                                                                                                                                                                                                                                                                                                                                                                                                                                                                                                                                                                                                                                                                                                                                                |
| Width                            | 258.57 mm / 10.18 in                |                                                                                                                                                                                                                                                                                                                                                                                                                                                                                                                                                                                                                                                                                                                                                                                                                                                                                                                                                                                                                                                                                                                                                                                                                                                                                                                                                                                                                                                                                                                                                                                                                                                                                                                                                                                                                                                                                                                                                                                                                                                                                                                                |
| Depth                            | 102.11 mm / 4.02 in                 | a la                                                                                                                                                                                                                                                                                                                                                                                                                                                                                                                                                                                                                                                                                                                                                                                                                                                                                                                                                                                                                                                                                                                                                                                                                                                                                                                                                                                                                                                                                                                                                                                                                                                                                                                                                                                                                                                                                                                                                                                                                                                                                                                           |
| Shape                            | Rectangular                         | and the second s |
| Outer Lens Material              | Acrylic                             |                                                                                                                                                                                                                                                                                                                                                                                                                                                                                                                                                                                                                                                                                                                                                                                                                                                                                                                                                                                                                                                                                                                                                                                                                                                                                                                                                                                                                                                                                                                                                                                                                                                                                                                                                                                                                                                                                                                                                                                                                                                                                                                                |
| Outer Lens Color                 | Diffused White                      |                                                                                                                                                                                                                                                                                                                                                                                                                                                                                                                                                                                                                                                                                                                                                                                                                                                                                                                                                                                                                                                                                                                                                                                                                                                                                                                                                                                                                                                                                                                                                                                                                                                                                                                                                                                                                                                                                                                                                                                                                                                                                                                                |
| Housing Material                 | Xenoy                               |                                                                                                                                                                                                                                                                                                                                                                                                                                                                                                                                                                                                                                                                                                                                                                                                                                                                                                                                                                                                                                                                                                                                                                                                                                                                                                                                                                                                                                                                                                                                                                                                                                                                                                                                                                                                                                                                                                                                                                                                                                                                                                                                |
| Housing Color                    | Black                               | - Co                                                                                                                                                                                                                                                                                                                                                                                                                                                                                                                                                                                                                                                                                                                                                                                                                                                                                                                                                                                                                                                                                                                                                                                                                                                                                                                                                                                                                                                                                                                                                                                                                                                                                                                                                                                                                                                                                                                                                                                                                                                                                                                           |
| Bezel Color                      | Black                               |                                                                                                                                                                                                                                                                                                                                                                                                                                                                                                                                                                                                                                                                                                                                                                                                                                                                                                                                                                                                                                                                                                                                                                                                                                                                                                                                                                                                                                                                                                                                                                                                                                                                                                                                                                                                                                                                                                                                                                                                                                                                                                                                |
| Mounting Hardware Description    | (x2) M8-1.28 Mounting Bolt          |                                                                                                                                                                                                                                                                                                                                                                                                                                                                                                                                                                                                                                                                                                                                                                                                                                                                                                                                                                                                                                                                                                                                                                                                                                                                                                                                                                                                                                                                                                                                                                                                                                                                                                                                                                                                                                                                                                                                                                                                                                                                                                                                |
| Mounting Type                    | Universal Pedestal Mount            |                                                                                                                                                                                                                                                                                                                                                                                                                                                                                                                                                                                                                                                                                                                                                                                                                                                                                                                                                                                                                                                                                                                                                                                                                                                                                                                                                                                                                                                                                                                                                                                                                                                                                                                                                                                                                                                                                                                                                                                                                                                                                                                                |
| Minimum Operating<br>Temperature | -40 °C / -40 °F                     |                                                                                                                                                                                                                                                                                                                                                                                                                                                                                                                                                                                                                                                                                                                                                                                                                                                                                                                                                                                                                                                                                                                                                                                                                                                                                                                                                                                                                                                                                                                                                                                                                                                                                                                                                                                                                                                                                                                                                                                                                                                                                                                                |
| Maximum Operating<br>Temperature | 65 °C / 149 °F                      |                                                                                                                                                                                                                                                                                                                                                                                                                                                                                                                                                                                                                                                                                                                                                                                                                                                                                                                                                                                                                                                                                                                                                                                                                                                                                                                                                                                                                                                                                                                                                                                                                                                                                                                                                                                                                                                                                                                                                                                                                                                                                                                                |
| Connector or Wiring              | ICONN IMATE 23 3-POS, MALE          |                                                                                                                                                                                                                                                                                                                                                                                                                                                                                                                                                                                                                                                                                                                                                                                                                                                                                                                                                                                                                                                                                                                                                                                                                                                                                                                                                                                                                                                                                                                                                                                                                                                                                                                                                                                                                                                                                                                                                                                                                                                                                                                                |
| Mating Connector                 | ICONN IMATE 23 3-POS, FEMALE        |                                                                                                                                                                                                                                                                                                                                                                                                                                                                                                                                                                                                                                                                                                                                                                                                                                                                                                                                                                                                                                                                                                                                                                                                                                                                                                                                                                                                                                                                                                                                                                                                                                                                                                                                                                                                                                                                                                                                                                                                                                                                                                                                |
| Shipping Weight                  | 0.30 lbs / 0.14 kgs                 |                                                                                                                                                                                                                                                                                                                                                                                                                                                                                                                                                                                                                                                                                                                                                                                                                                                                                                                                                                                                                                                                                                                                                                                                                                                                                                                                                                                                                                                                                                                                                                                                                                                                                                                                                                                                                                                                                                                                                                                                                                                                                                                                |
|                                  |                                     |                                                                                                                                                                                                                                                                                                                                                                                                                                                                                                                                                                                                                                                                                                                                                                                                                                                                                                                                                                                                                                                                                                                                                                                                                                                                                                                                                                                                                                                                                                                                                                                                                                                                                                                                                                                                                                                                                                                                                                                                                                                                                                                                |